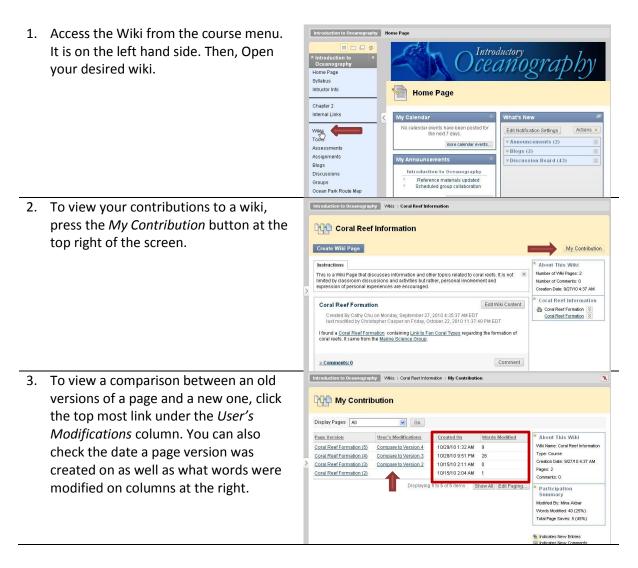

## Wiki--Viewing My Contribution to a Wiki

To view you contributions to a wiki, take the following steps.

**TDLC** 1

## Wiki--Viewing My Contribution to a Wiki

| <ul> <li>4. The Comparison Details tabs will give you basic information of the modification between versions such as version number, page title, date created, author, and page size.</li> <li>5. The Legend tab will help you see what words or images have been modified in the latest version of your page.</li> </ul> | Page Comparison                                                                                                                                                                                                                                                                                                                                                                                                                                                                                                                                                                                                                                                                                                                                                                                                                                                                                                                                                                                                                                                  |
|---------------------------------------------------------------------------------------------------------------------------------------------------------------------------------------------------------------------------------------------------------------------------------------------------------------------------|------------------------------------------------------------------------------------------------------------------------------------------------------------------------------------------------------------------------------------------------------------------------------------------------------------------------------------------------------------------------------------------------------------------------------------------------------------------------------------------------------------------------------------------------------------------------------------------------------------------------------------------------------------------------------------------------------------------------------------------------------------------------------------------------------------------------------------------------------------------------------------------------------------------------------------------------------------------------------------------------------------------------------------------------------------------|
|                                                                                                                                                                                                                                                                                                                           | Comparison Details         Legend           Version:         4           Page Title:         Coral Reef Formation           Created On:         10/28/10 9.51 PM           Author:         Mina Akbar           Size:         1 KB                                                                                                                                                                                                                                                                                                                                                                                                                                                                                                                                                                                                                                                                                                                                                                                                                               |
|                                                                                                                                                                                                                                                                                                                           | Coral Reef Formation Here is a website containing information with the coral reef formation; http://www.marinebio.set markescience & bhenthon icrform.thm: is a website coming from the Martine Science Group. You can also check the //exwww webpediasotcomhouse anguidet/Coral readcom/coralreef.htmfor more information about the coral Page Comparison Comparison Details Legend                                                                                                                                                                                                                                                                                                                                                                                                                                                                                                                                                                                                                                                                             |
|                                                                                                                                                                                                                                                                                                                           | Contained: Details       Legend         Text removed:       sample         Image extend:       sample         Image removed:       sample         Image changed:       sample         Image changed: |