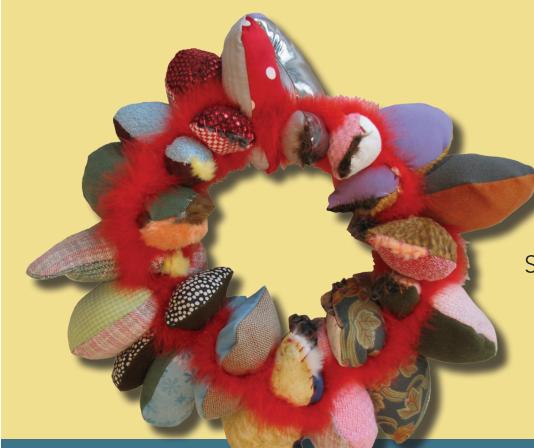

"Cluster" fabric, wire, ribbon, polyfill, 16" x 8" x 5"

## **Conglomeration** January 20 to March 3

## Closing Reception: March 3, 7 - 8 pm

Complimentary refreshments will be served and viewers will have the opportunity to take home a piece of art at the end of the reception (first-come, first-served basis).





Gallery Hours: Monday - Friday, 7 am - 6 pm Three Rivers Gallery

Three Rivers Community College

574 New London Turnpike, Norwich Free and open to the public. Sponsored by the Cultural and Fine Arts Committee. Call 860.885.2345 or visit www.trcc.commnet.edu for directions & information



Detail "Rings" fabric, wire, ribbon, polyfill, size variable