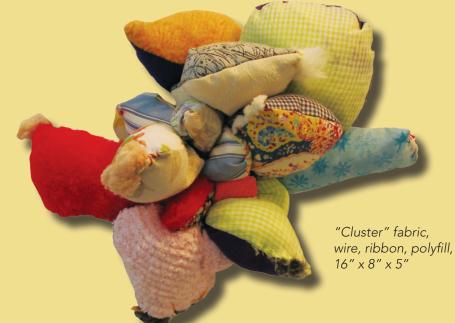

"Cluster" fabric, wire, ribbon, polyfill, 16" x 8" x 5"

## **Conglomeration** January 20 to March 3

## Closing Reception: March 3, 7 - 8 pm

Complimentary refreshments will be served and viewers will have the opportunity to take home a piece of art at the end of the reception (first-come, first-served basis).





Gallery Hours: Monday - Friday, 7 am - 6 pm Three Rivers Gallery

Three Rivers Community College

574 New London Turnpike, Norwich Free and open to the public. Sponsored by the Cultural and Fine Arts Committee. Call 860.885.2345 or visit www.trcc.commnet.edu for directions & information



Detail "Rings" fabric, wire, ribbon, polyfill, size variable