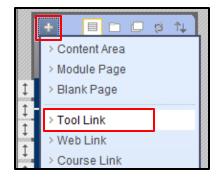

## How to Add Tools to the Course and It's Menu

- 1. Open the course where you would like to add the tool.
- 2. Click on the **Add Menu Item** button, which looks like a plus (+) sign and select **Tool Link**.