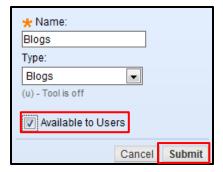

- 3. Enter a brief **name** for the new tool. We suggest that you use the actual tool name to prevent confusion.
- 4. Under **Type**, choose the tool you would like to add.

- 5. Click **Available to Users** to make the menu link available to students.
- 6. Click **Submit**.