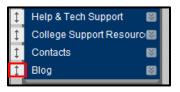

7. The new tool link appears at the bottom of the course menu. You can use the drag and drop arrows on the left to move the menu item up to a better location.