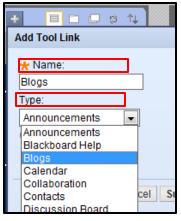

- 3. Enter a brief **name** for the new tool. We suggest that you use the actual tool name to prevent confusion.
- 4. Under **Type**, choose the tool you would like to add.

- 5. Click **Available to Users** to make the menu link available to students.
- 6. Click **Submit**.