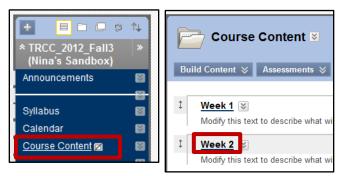

## How to Add Mashups

- Mashups are web pages or applications that combine data from two or more sources to create a new service. Examples of mashups are Flickr Photo, YouTube and SlideShare.
- Mashups can be added to a Learning Module or Content Area.
- 1. Click on **Course Content** and then select the **week** where you are adding the mashup.