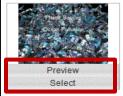

- 4. Enter search term(s) and click Go.
- 5. For each item, you can click the **Preview** button and a begin viewing the video.
- 6. Click **Select** to add a video to your course.

Plastic Bottles & Ocean Pollution User: JeffBennett Added: 5/7/09 Number of Favorites: 4 Number of Comme Number of Views: 6557 Number of Downlo http://www.slideshare.net/JeffBennett/plastic-b Tags: water plastic bottles pollution ocean Plastic is poisoning our oceans and a lot of switch to using filtered tap water in reusab